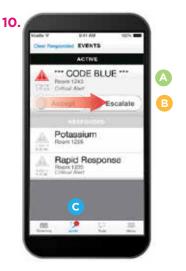

### 10. Exchange secure text messages.

- Receive and respond to patient alert notifications.
- To respond to an alert, swipe Accept or Escalate. 🗈
- **Note:** Voalte is a secondary alert notification system. Alerts received and the response available is determined by the hospital.