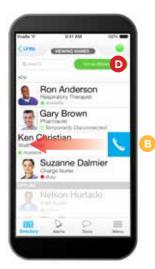

## 9. Communicate quickly.

- Swipe right to send a text message.
- Swipe left to make a phone call. B
- Search the Directory. C
- Send group messages.