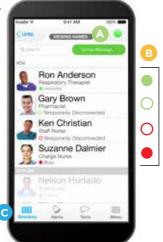

#### 6. View the Directory. ▶

See user list segmented by names or roles. A

- Names: View by name.
- Roles: See everyone in a particular role.

See user presence at a glance. B

- Available.
- Available but temporarily disconnected.
- O Busy but temporarily disconnected.
- Busy.

Tap Directory to view departments, buildings or units.

3.

5.