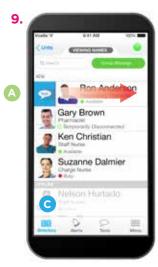

## 9. Communicate quickly.

- Swipe right to send a text message.
- Swipe left to make a phone call. B
- Search the Directory. C
- Send group messages.