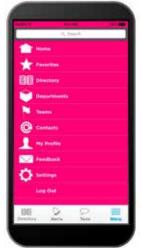

#### 7. View the Menu. ▶

• Find a list of Directory groupings or search for people.